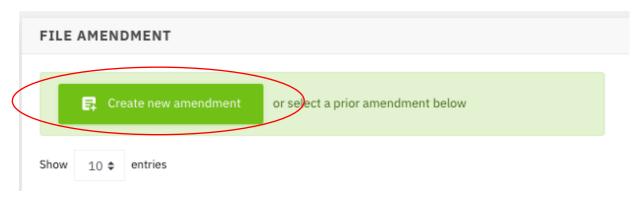

bursement
- 5. Select activity from the drop down menu
- 6. Select submit
- 7. Enter disbursement details, select type of disbursement from drop down menu
- 8. Enter the purpose of the disbursement
- 9. Enter the value
- 10. Select add to amendment
- 11. Repeat steps 7-10 for additional disbursements
- 12. Select next
- 13. Enter matter complexity criteria and click submit
- 14. Confirm data, we encourage you to edit paragraph 2. Once done, select submit.
- 15. Click download amendment
- 16. Open document and check details
- 17. In Aunoa select create draft email
- 18. Your preferred Email will open, add attachment and signature. Press send and your disbursement amendment is complete.



1. Go to matter



2. In the sections menu select amendments





#### 3. Select create new amendment



#### 4. Select 'Disbursement'





5. Select appropriate activity from the drop down menu



#### 6. Click 'submit'





This window will appear, the following steps will walk through filling it out.



#### 7. Select type

```
✓ Psychological/Psychiatrist Report ($)

Forensic Report ($)

Printing Disclosure (pages)

Travel - Accomodation and Meals ($)

Travel - personal car (KM)

Travel - Plane, train, bus, taxi, parking ($)

Travel Time (min)

Expert Witness ($)

Other Disbursement ($)
```



8. Enter details regarding the purpose



9. Enter the value of the disbursement



10. Select Add to amendment



11. Repeat steps 7-10 for any further disbursements



12. Select next in the bottom right hand corner



13. Select complexity criteria, click submit





14. Confirm data, we encour