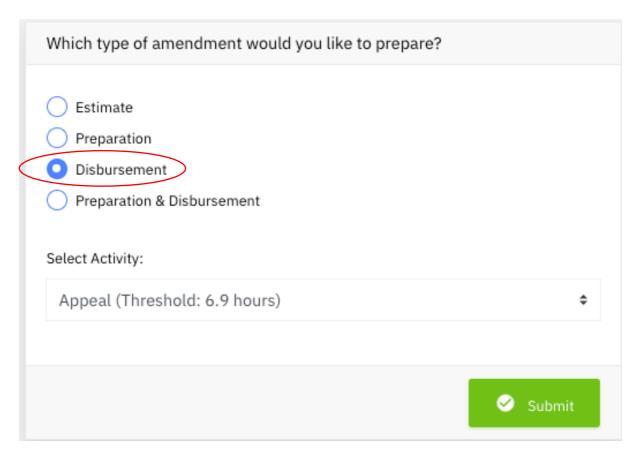

#### 4. Select 'Disbursement'

5. Select appropriate activity from the drop down menu

#### 6. Click 'submit'

This window will appear, the following steps will walk through filling it out.