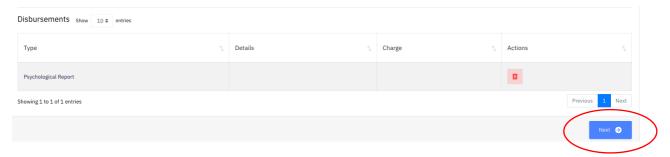

Travel Time (min)

Expert Witness ($)

Other Disbursement ($)
```

8. Enter details regarding the purpose

9. Enter the value of the disbursement

10. Select Add to amendment

11. Repeat steps 7-10 for any further disbursements

12. Select next in the bottom right hand corner

13. Select complexity criteria, click submit

14. Confirm data, we encourage you to edit paragraph 2. Once done, select submit.

15. Click Download Amendment