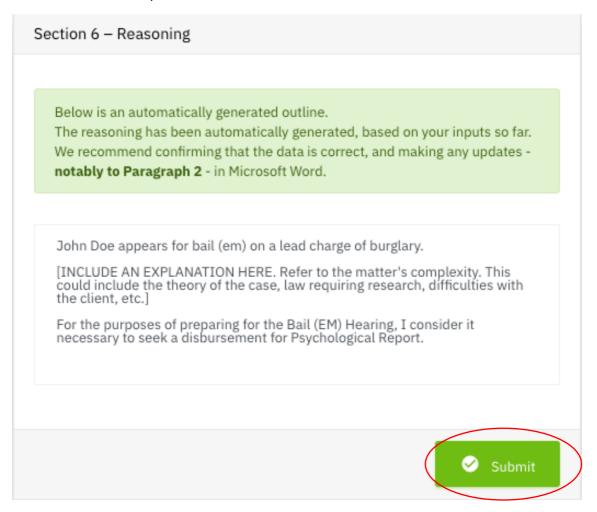

12. Select next in the bottom right hand corner

13. Select complexity criteria, click submit

14. Confirm data, we encourage you to edit paragraph 2. Once done, select submit.

15. Click Download Amendment