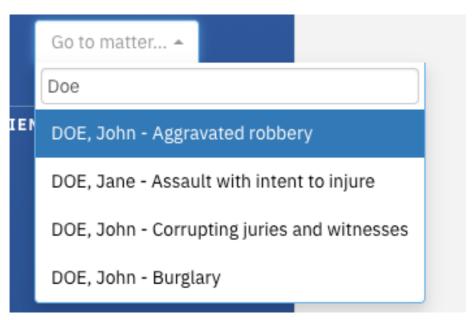

. In sections select amendments
- 3. Click create create new amendment
- 4. Select disbursement
- 5. Select activity from the drop down menu
- 6. Select submit
- 7. Enter disbursement details, select type of disbursement from drop down menu
- 8. Enter the purpose of the disbursement
- 9. Enter the value
- 10. Select add to amendment
- 11. Repeat steps 7-10 for additional disbursements
- 12. Select next
- 13. Enter matter complexity criteria and click submit
- 14. Confirm data, we encourage you to edit paragraph 2. Once done, select submit.
- 15. Click download amendment
- 16. Open document and check details
- 17. In Aunoa select create draft email
- 18. Your preferred Email will open, add attachment and signature. Press send and your disbursement amendment is complete.



1. Go to matter



2. In the sections menu select amendments





#### 3. Select create new amendment



#### 4. Select 'Disbursement'





5. Select appropriate activity from the drop down menu



#### 6. Click 'submit'





This window will appear, the following steps will walk through filling it out.



#### 7. Select type

```
✓ Psychological/Psychiatrist Report ($)

Forensic Report ($)

Printing Disclosure (pages)

Travel - Accomodation and Meals ($)

Travel - personal car (KM)

Travel - Plane, train, bus, taxi, parking ($)

Travel Time (min)

Expert Witness ($)

Other Disbursement ($)
```



8. Enter details regarding the purpose



9. Enter the value of the disbursement



10. Select Add to amendment



11. Repeat steps 7-10 for any further disbursements



12. Select next in the bottom right hand c