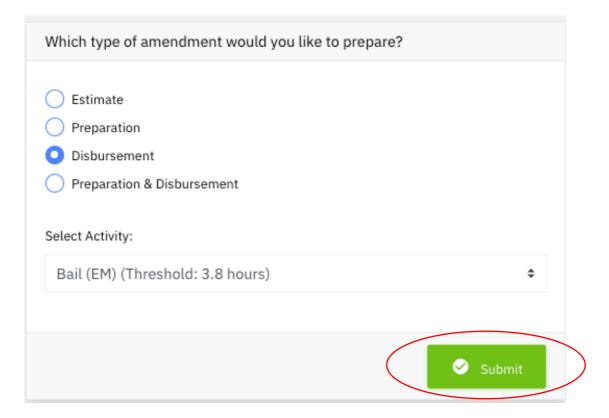

#### 4. Select 'Disbursement'

5. Select appropriate activity from the drop down menu

#### 6. Click 'submit'

This window will appear, the following steps will walk through filling it out.