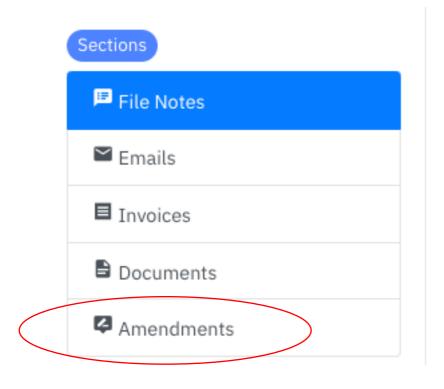

eate create new amendment
- 4. Select disbursement
- 5. Select activity from the drop down menu
- 6. Select submit
- 7. Enter disbursement details, select type of disbursement from drop down menu
- 8. Enter the purpose of the disbursement
- 9. Enter the value
- 10. Select add to amendment
- 11. Repeat steps 7-10 for additional disbursements
- 12. Select next
- 13. Enter matter complexity criteria and click submit
- 14. Confirm data, we encourage you to edit paragraph 2. Once done, select submit.
- 15. Click download amendment
- 16. Open document and check details
- 17. In Aunoa select create draft email
- 18. Your preferred Email will open, add attachment and signature. Press send and your disbursement amendment is complete.



1. Go to matter



2. In the sections menu select amendments





#### 3. Select create new amendment



#### 4. Select 'Disbursement'





5. Select appropriate activity from the drop down menu



#### 6. Click 'submit'





This window will appear, the following steps will walk through filling it out.



#### 7. Select type

```
✓ Psychological/Psychiatrist Report ($)

Forensic Report ($)

Printing Disclosure (pages)

Travel - Accomodation and Meals ($)

Travel - personal car (KM)

Travel - Plane, train, bus, taxi, parking ($)

Travel Time (min)

Expert Witness ($)

Other Disbursement ($)
```



8. Enter details regarding the purpose



9. Enter the value of the disbursement



10. Select Add to amendment



11. Repeat steps 7-10 for any further disbursements



12. Select next in the bottom right hand corner



13. Select complexity criteria, clic