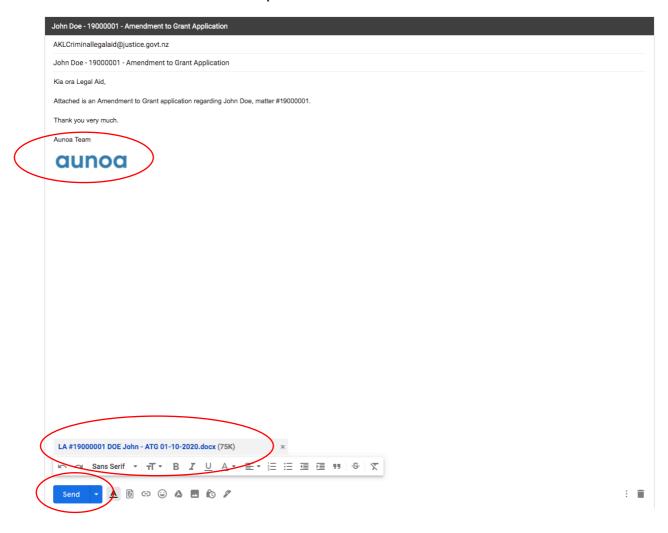

17. In Aunoa, select create draft email

| AMENDMENT                                                              |  |
|------------------------------------------------------------------------|--|
| Amendment generated successfully! Fixed Fee Value:  Download amendment |  |
| Create Draft Email ✓ Done                                              |  |

18. Your preferred Email will open, add attachment and signature. Press send and your disbursement amendment is complete.