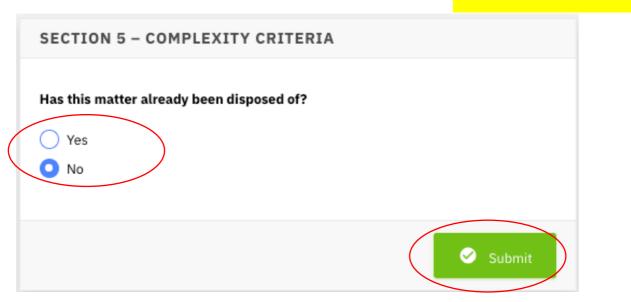

12. Select next in the bottom right hand corner

13. Select complexity criteria, click submit

14. Confirm data, we encourage you to edit paragraph 2. Once done, select submit.

15. Click Download Amendment