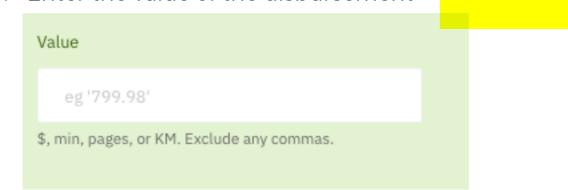

Travel Time (min)

Expert Witness ($)

Other Disbursement ($)
```

8. Enter details regarding the purpose

9. Enter the value of the disbursement

10. Select Add to amendment

11. Repeat steps 7-10 for any further disbursements