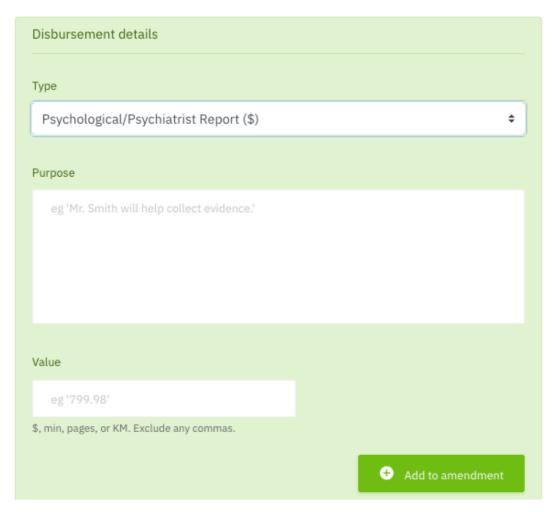

#### 7. Select type

```
✓ Psychological/Psychiatrist Report ($)

Forensic Report ($)

Printing Disclosure (pages)

Travel - Accomodation and Meals ($)

Travel - personal car (KM)

Travel - Plane, train, bus, taxi, parking ($)

Travel Time (min)

Expert Witness ($)

Other Disbursement ($)
```

8. Enter details regarding the purpose

9. Enter the value of the disbursement

10. Select Add to amendment

11. Repeat steps 7-10 for any further disbursements