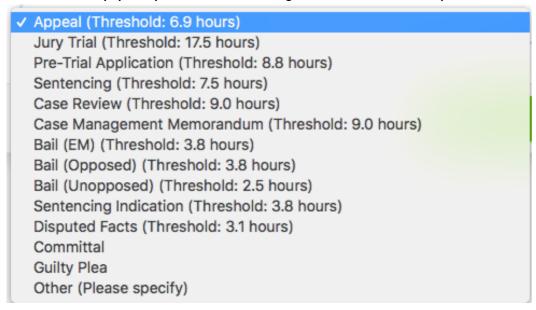

#### 4. Select 'Disbursement'

5. Select appropriate activity from the drop down menu